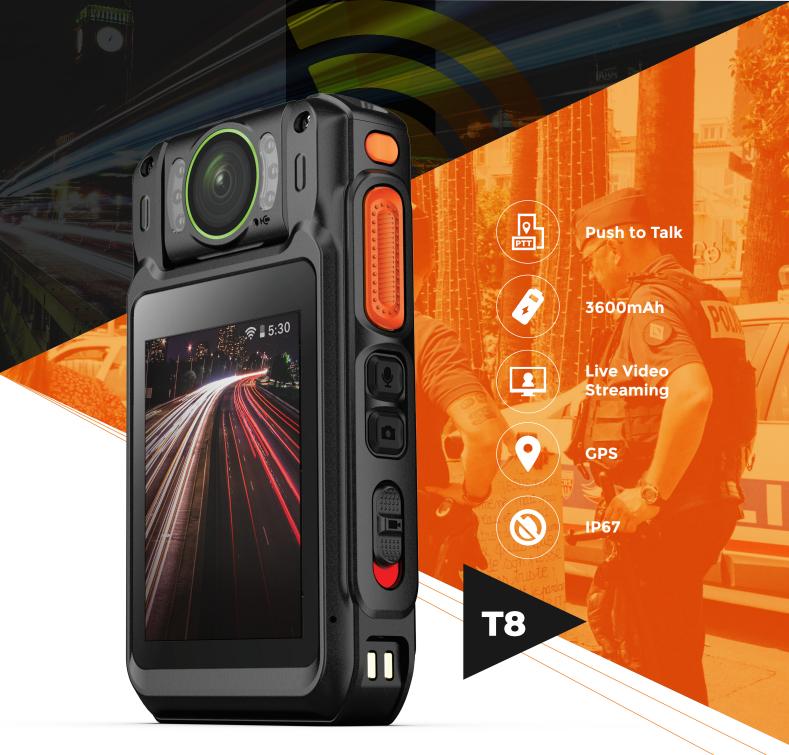

## **Integrated with**

Body Worn Camera, Push to Talk, and LTE live Streaming in one.

## **Technical Specification**

| Connectivity   | Specifications                                                                                                                 |
|----------------|--------------------------------------------------------------------------------------------------------------------------------|
| Dimension      | 115mm x 65mm x 26mm                                                                                                            |
| Weight         | 201g                                                                                                                           |
| Network        | GSM:B2/B3/B5/B8 TD-SDMA:B34/B39<br>CDMA:BC0 WCDMA:B1/B3/B5/B8<br>FDD-LTE:B1/B3/B5/B7/B8/B20/B26/B28<br>TDD-LTE:B38/B39/B40/B41 |
| WIFI           | Support 802.ll b/g/n, AP, STA mode and WIFI direct                                                                             |
| System         | Android 7.1                                                                                                                    |
| Bluetooth      | Bluetooth 4.2 with BLE                                                                                                         |
| GPS            | GPS / BEIDOU / GLONASS / A-GPS                                                                                                 |
| NFC            | Support                                                                                                                        |
| ОТС            | Support                                                                                                                        |
| Camera         |                                                                                                                                |
| Camera         | 16MP, lens can be rotated 225° vertically                                                                                      |
| Screen         | 2.8-intch 240*320 QVGA, IPS                                                                                                    |
| Resolution     | FHD:1920X1080   HD:1280X720   VGA: 640X480                                                                                     |
| Recording Time | ≥10H(480P/30fps)   ≥8H (720P/30fps)  <br>≥7H(1080P/30fps)   ≥9H(Voice Recording)                                               |
| Pre/Pro record | 30Sec                                                                                                                          |
| Codec          | H.265 and H.264                                                                                                                |
| Night Vision   | Upto 10 meters                                                                                                                 |
| Field Of View  | Aperture F 2.2, viewing angle: 106° (horizontal)<br>56° (vertical) 128° (diagonal)                                             |
| Photo          | Upto 16MP                                                                                                                      |
| IR-CUT         | Support                                                                                                                        |
| Hardware       |                                                                                                                                |
| СРИ            | SDM450                                                                                                                         |
| RAM+ROM        | 2GB+16GB                                                                                                                       |
| Battery        |                                                                                                                                |
| Battery        | 3600mAh                                                                                                                        |
| Backup Battery | ≥10H(480P/30fps)   ≥8H (720P/30fps)  <br>≥7H(1080P/30fps)   ≥9H(Voice Recording)                                               |
| Charging Time  | ≤4H                                                                                                                            |
| Physical       |                                                                                                                                |
| IP Rating      | IP67                                                                                                                           |
| Push to Talk   | Support                                                                                                                        |
| Speaker        | 3W                                                                                                                             |
| Mic            | Omnidirectional: -38dB/ Duplex   2 silicon Mic                                                                                 |
| SIM            | Single nano SIM card                                                                                                           |
| Port           | Micro USB 2.0, 4-pin dedicated USB connector                                                                                   |
| TF Card        | Upto 128G                                                                                                                      |