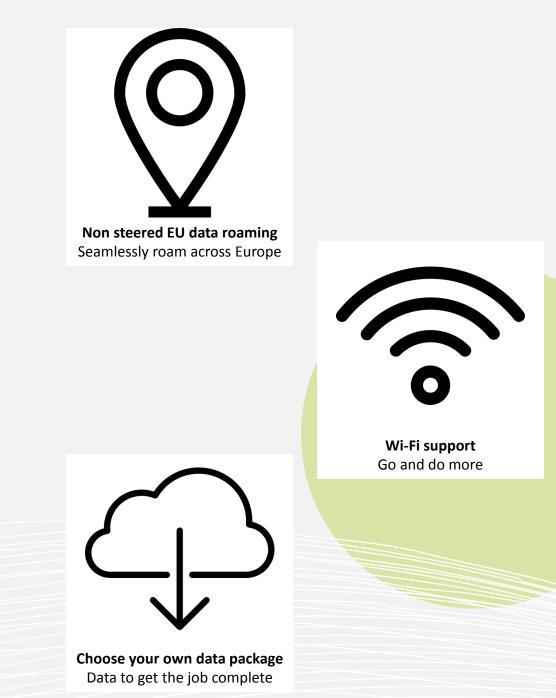

### Sim cards at Airsys.Cloud.

Our sim cards give you the data to do what you need to do when you need to do it.

- Choose an amount of data to suit your company requirements aggregated across the fleet.
- Data only, white-listed to URLs required for Airsys.Cloud services and device updates to ensure security and avoid device misuse.
- Acceptable Use Policy applies
- Non steered EU data roaming
- Our SIM fleet is managed by Airsys and our SIM provider via a portal
- Wi-Fi connectivity is supported