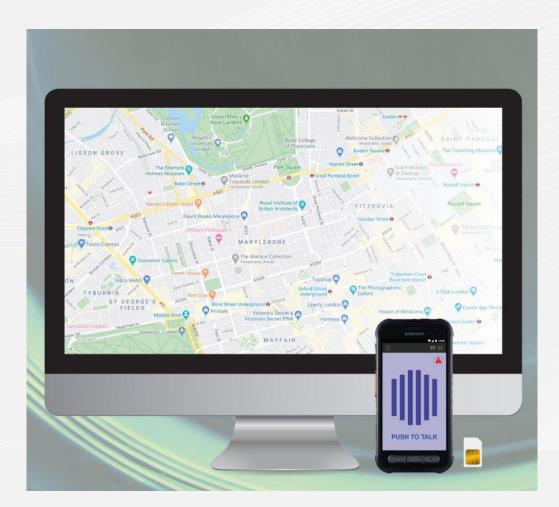

# **INDOOR LOCALISATION**

Indoor localisation is like GPS in a lot of ways, but with one big difference, it thrives inside.

Track and pinpoint personnel wherever they are in real time. This will help you optimise your workflows, reduce costs, and ensure the safety of your crew.

- ✓ Track and pinpoint personnel
- $\checkmark$  Work in real time
- ✓ Save money