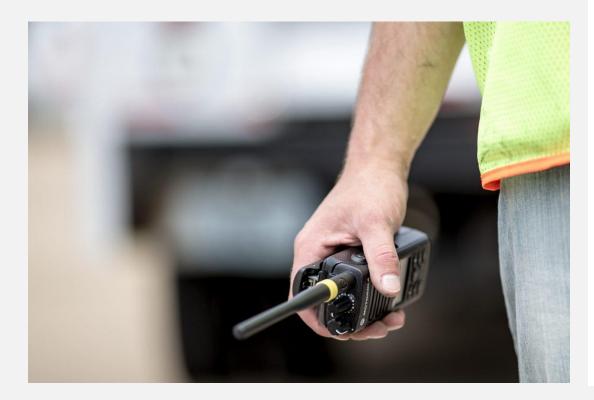

# **Broadband Push-to-Talk**

An instant communications solution at the push of a button

### Instant communication

Turn your device into a local, national, or even worldwide communications solution at the push of a button.