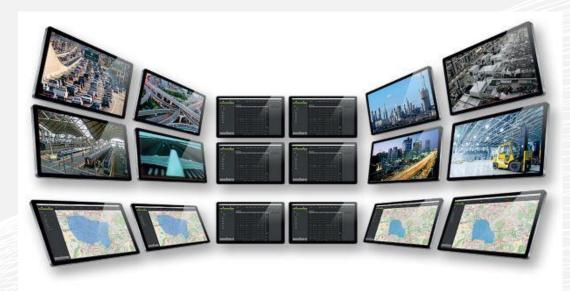

## **AIRSYS.CLOUD ELEMENTS**

## A.RODON

Airsys.Cloud's Command and Control Centre Solution is supplied with powerful and flexible features. SMART and PTT only options are available.

A.Rodon is quick and easy to install and can be setup on a wide range of PCs in minutes.