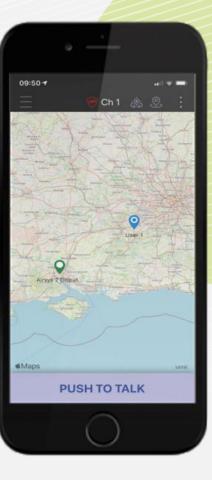

#### Compatibility

A.Bridge is a universal solution that connects different PMR networks with each other over an API interface.

- Interface to PMR
- GPS tracking and group messages
- Instant group 1-2-1 calls